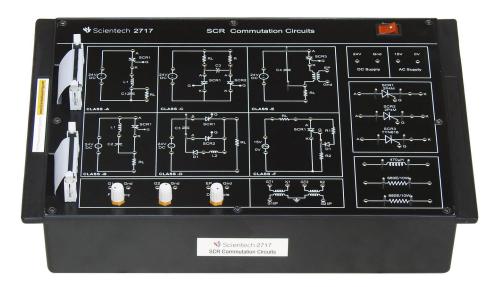

SCR Commutation Circuits Scientech 2717

**Scientech 2717** is a platform which is very useful for Students to understand the concept of various thyristor commutation techniques for SCR. Platform is provided with various. Commutation circuits like Class A, Class B, Class C, Class D, Class E & Class F commutation. This platform is provided with Inbuilt AC/DC power supplies & exhaustive learning material are provided.

#### Study class:

- A commutation circuit
- B commutation circuit
- C commutation circuit
- D commutation circuit
- E commutation circuit
- F commutation circuit