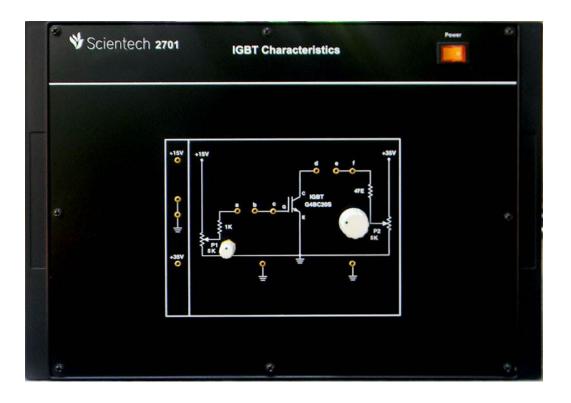

**IGBT** Characteristics

Scientech 2701

**Scientech 2701** is a platform which is very useful for Students to understand the VI characteristics of IGBT. 2701 is provided with in built power supply and exhaustive learning material.

## **Scope of Learning**

• Study of the characteristics of IGBT

## **Technical Specifications**

| Internal supply                                         | : | +35 V, +15 V              |
|---------------------------------------------------------|---|---------------------------|
| Interconnection                                         | : | 2 mm socket               |
| Gate voltage & Collector Emitter voltage variation :    |   |                           |
| Gate voltage variation from 0 to 15 V using Pot 1       |   |                           |
| Collector to Emitter voltage from 0 to 35 V using Pot 2 |   |                           |
| IGBT                                                    | : | G4BC20S, 600V/ 10 A       |
| Dimensions (mm)                                         | : | W 420 x D 255 x H 100     |
| Power Supply                                            | : | 110V - 260V AC, 50/60Hz   |
| Weight                                                  | : | 1 Kg. (approximately)     |
| <b>Operating Conditions</b>                             | : | 0-40°C, 85% RH            |
| Product Tutorial                                        | : | Online on                 |
|                                                         |   | www.ScientechLearning.com |
| Included Accessories                                    | : |                           |
| 2mm Patch cord 16"                                      | : | 8 nos.                    |
| Mains cord                                              | : | 1 no.                     |
| Optional :                                              |   |                           |
| Scientech Digital Multimeter 4011                       |   |                           |
|                                                         |   |                           |