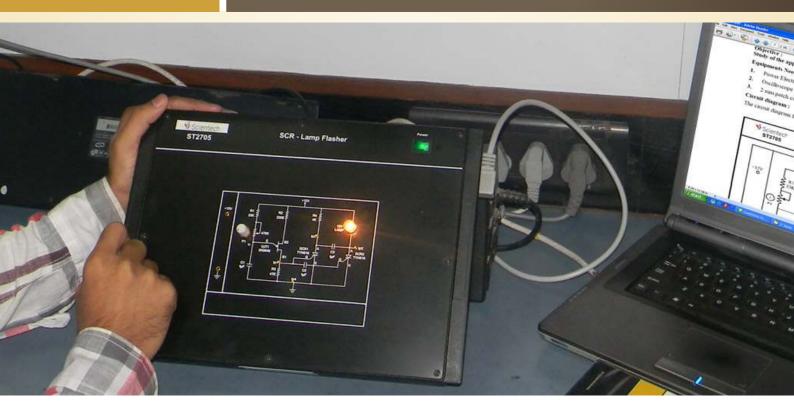

# SCR Lamp Flasher Scientech 2705

Scientech 2705 is a platform which is very useful for Students to understand the low voltage application of the SCR in lamp flashing. 2705 is provided with the built in power supplies, sockets for making different interconnections in the circuit, and exhaustive learning material.

## **Scope of Learning**

• Study of the application of SCR as a lamp flasher