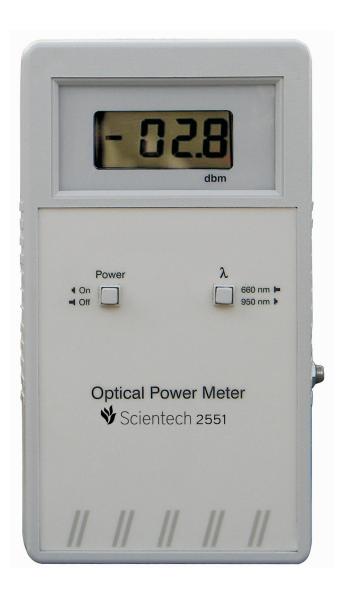

Scientech 2551, Optical Power Meter is Hand Held Power Meter which provides performance, durability and stability for measurement of optical power. Switches are provided for meter 'On/Off' and wavelength selection . The readings indicated on the meter are directly calibrated in dBm. The standard 9V battery is easily replaceable from the separated battery component on the backside of the meter.

## **Features**

**Detector** Silicon detector

Range 0 dBm to -60 dBm

**Display** 12 mm LCD

Wavelength 660 & 950 nm\*

Connector **SMA** 

0.5 dBm Accuracy

**Power** 9 V Battery